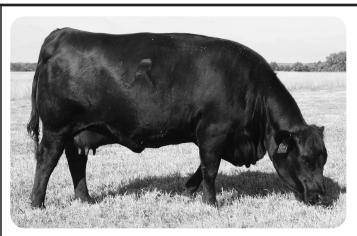

### 25 JRI Ms Remember When 214J441

Red Homozygous Polled (81.3%) Gelbvieh 1510069 Tattoo: 214J441 BD: 2/22/21 WW: 632 BW·71 JRI General Patton 213B97 ET (JRI Ms 213T87)

JRI Prescribed Remedy 253E38 JRI Ms Special Blend 253W28 (JRI Ms 253T8) JRI Secret Instinct 254U83 (JRI Ms 254N72) JRI Ms Inspiration 214F441 ET JRI Ms Peek A Boo 214Y34 (JRI Ms 214U24)

JRI Ms Remember When 214J441 nursed a second-calf Secret Instinct daughter with a beautiful teat and udder and oh man, this 214 cow family is loaded with Cow Power genetics. If you would turn to page 4 (above Lot 1), you can view a photo of Ms Remember When's Dam of Merit honored grandam JRI Ms Peek 214Y34 pho-tographed at 9 years of age with her scalebusting, actual 1,020# weaning weight bull calf at side. Producers, I can tell you that fertility-plus Dam of Merit 9-year-old females weaning off scalebusting 1,020 pounds babies will flat put cash in the bank. Fertility and producing ability run mighty deep in Ms Remember When's pedigree as you can also penci-in Ms Remember When's great grandams' 214K50 and 214A3 as honored Dam of Merit females. 2022 EPDS: CED 16; BW -1.9; WW 59; YW 77; MK 17; TM 47.8; EPL 2020 47 & FPI 70.02.