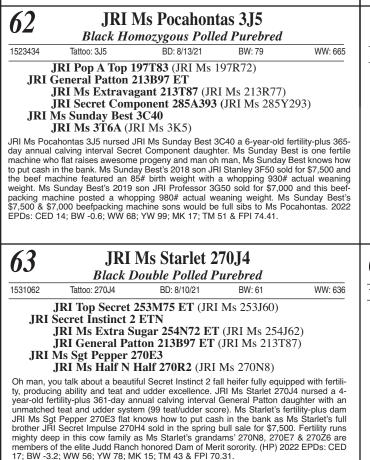

# 10 JRI Ms Social Graces 253J48

Black Double Polled Purebred

1510076

Tattoo: 253J48 BD: 1/26/21 BW: 66 WW: 632

**JRI Top Secret 253M75 ET** (JRI Ms 253J60)

- JRI Secret Instinct 2 ETN JRI Ms Extra Sugar 254N72 ET (JRI Ms 254J62) JRI General Patton 213B97 ET (JRI Ms 213T87)
- JRI Ms Patina 253D38

JRI Ms Special Blend 253W28 (JRI Ms 253T8)

If you study Gelbvieh genetics, you'll soon note JRI Ms 20010 253J48 as a full sister to the ever-popular AI sire JRI Sustainabull 253F48. Sustainabull and Ms Social Graces' 5-year-old dam JRI Ms Patina 253D38 also happens to be one of Judd Ranch's elite donor females and phenotypically...Ms Patina is unmatched in the breed. Ms Patina flat produces incredible sons and daughters. Two such first-calf daughters of Ms Patina would be JRI Ms Sweetheart 253G480 and JRI Ms Sweet Caroline 253G483 ET (both full sisters to Ms Social Graces). And producers, these full sisters to Ms Social Graces posted 700 pound-plus 205-day weights on their first babies and both exhibit awesome teat/ udder systems. Ms Patina's unbelievable producing ability comes as no surprise as Ms Patina would be a full sister to Judd Ranch's calving ease/ powerhouse herd sire JRI Prescribed Remedy 253E38. (HP) 2022 EPDS: CED 17; BW -3.2; WW 59; YW 90; MK 19; TM 48 & FPI 73.86.

Pasture exposed to JRI Real McCoy 270E23 (1400988). Examined safe in calf to Real McCoy for an estimated late February/ early March baby. The Real McCoy progeny are mighty impressive which comes as no surprise as Real McCoy posted a scalebusting 1,105# actual weaning weight off his 8-year-old Dam of Distinction dam. Guaranteed polled baby!