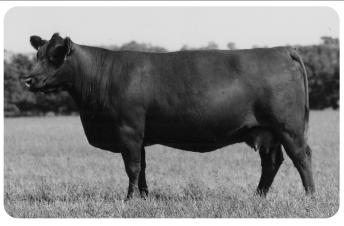

# JRI Ms Rosabel 23H47

Red Homozygous Polled Purebred

Tattoo: 23H47 BD: 8/23/20 BW: 75 WW: 770

JRI General Patton 213B97 ET (JRI Ms 213T87)

- JRI Prescribed Remedy 253E38 JRI Ms Special Blend 253W28 (JRI Ms 253T8)
- JRI Secret Sensation 140A43 (JRI Ms 140W32) **.IRI Ms Sweet Devotion 23D7**

JRI Ms Razzle Dazzle 23X6 (JRI Ms 23F5)

Oh my, check out the awesome 75# birth weight, whopping 770# 205-day weight birth to growth spread on this beautiful Prescribed Remedy bred heifer. JRI Ms Rosabel 23H47 nursed JRI Ms Sweet Devotion 23D7, a 5-year-old fer-tility-plus/ calf raising machine Secret Sensation daughter. Ms Sweet JRI Ms Pld Awesome 23F produced scalebusting genetics for 17 years and producers, Ms Pld Awesome could flat raise babies as she was honored three producers, NIS FILL AWESOME COULD flat raise babies as she was honored three times as a breed elite Dam of Distinction female. Producers, just think of your increased profitability if you could maintain 17-year-old females bringing home scalebusters every year with remarkable 365-day annual calving intervals. (DC) 2022 EPDS: CED 16; BW -1.4; WW 65; YW 92; MK 20; TM 53 & amp; FPI 72.60.