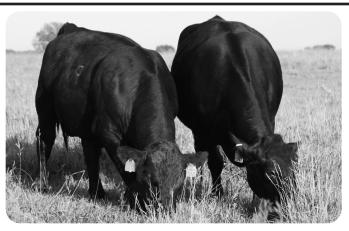

ith a whopping 691# 205-day weight growth spread. Ms Sunkissed's ability to flat spread birth to growth comes as no surprise as her grandams' 246R9, 246H8, 246C6 & 246A5 are all honorary members of the elite Judd Ranch Dam of Merit sorority. Superb teat and udder quality runs mighty deep in this calf raising machine Judd Ranch 246 cow family. 2022 EPDs: CED 14; BW -1.5; WW 61; YW 87; MK 18; TM 48 & FPI 70.01.

Pasture exposed to JRI Relentless 170H281 (1494569). Examined safe in calf to Relentless for an estimated late March/early April baby. Ms Sunkissed has already proven she can raise scalebusting genetics and her mating to Relentless should be phenomenal as Relentless posted an actual 1,205# weaning weight off his Dam of Merit third-calf dam. Guaranteed black, homozygous polled baby!



JR Dam of Merit Mama with Her Meatwagon Bull Calf

| homa 246C4<br>Ms Persuasion<br>Top Secret 253<br>potsie 253A81<br>Ms Fully Load<br>talk about a second<br>cash in the bank. J<br>ring bull sale for \$5<br>icalebusting 1,360#<br>rcass-plus 5.1 IMF.<br>to. 253K11) at side<br># 205-day weight g<br>side on sale day ar<br>all sell in next spring<br>YW 104; MK 10; TH<br>Rainfall 6846 (185<br>78). Examined safe<br>a full sib to Ms Re<br>spring bull sale an | BD: 2/15/19<br>254U83 (JRI M<br>246Z3 (JRI Ms<br>M75 ET (JRI M<br>ed 253S71 (JRI M<br>ed 253S7 | 246X2)<br>Is 253J60)<br>Ms 253M61)<br>mows how to product<br>'s first baby JRI Re,<br>the super stud feat<br>ol' 16.3 square inch<br>Ms Reba has anothe<br>eatures a 79# birth v<br>Reba's super stud sp<br>spring bull calves ai<br>ch 4th. 2022