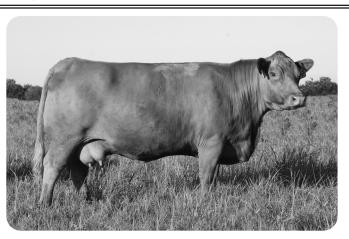

### 25 JRI Ms Remember When 214J441

Red Homozygous Polled (81.3%) Gelbvieh 1510069 Tattoo: 214J441 BD: 2/22/21 WW: 632 BW·71 JRI General Patton 213B97 ET (JRI Ms 213T87)

JRI Prescribed Remedy 253E38 JRI Ms Special Blend 253W28 (JRI Ms 253T8) JRI Secret Instinct 254U83 (JRI Ms 254N72) JRI Ms Inspiration 214F441 ET JRI Ms Peek A Boo 214Y34 (JRI Ms 214U24)

JRI Ms Remember When 214J441 nursed a second-calf Secret Instinct daughter with a beautiful teat and udder and oh man, this 214 cow family is loaded with Cow Power genetics. If you would turn to page 4 (above Lot 1), you can view a photo of Ms Remember When's Dam of Merit honored grandam JRI Ms Peek 214Y34 pho-tographed at 9 years of age with her scalebusting, actual 1,020# weaning weight bull calf at side. Producers, I can tell you that fertility-plus Dam of Merit 9-year-old females weaning off scalebusting 1,020 pounds babies will flat put cash in the bank. Fertility and producing ability run mighty deep in Ms Remember When's pedigree as you can also penci-in Ms Remember When's great grandams' 214K50 and 214A3 as honored Dam of Merit females. 2022 EPDS: CED 16; BW -1.9; WW 59; YW 77; MK 17; TM 47.8; EPL 2020 47 & FPI 70.02.