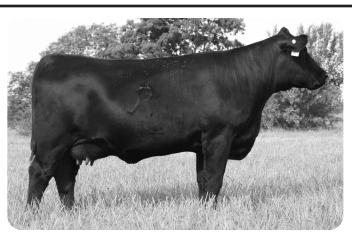

old in last year's Cow Power Female Sale as Lot 94 and the beauty was one of the top fall open heifer calves in the offering. Ms Secret Sensation possesses an awesome teat and udder system (98 teat/udder score) and she's mighty fertile with a current 363-day annual calving interval. Fertility runs mighty deep in Ms Secret Sensation's heritage as her grandams' 125M371 & 125E261 are both members of that elite Judd Ranch honored Dam of Merit sorority. (RC) 2022 EPDs: CED 16; BW-2.4; WW 59; YW 89; MK 13; TM 43 & FPI 66.61.

Pasture exposed to JRI Chuck Wagon 207E33 (1386378). Examined safe in calf to Chuck Wagon for an estimated mid Oct. baby. Chuck Wagon is co-owned with Dr. Jeff Pollock, DVM in Taloga, OK and the Chuck Wagon progeny are mighty impressive. Guaranteed homozygous polled baby!



Teat and Udder Excellence is Standard Equipment at Judd Ranch

JRI Ms Making Waves 214G3 Homo. Black Homo. Polled (54.7%) Balancer 1464568 Tattoo: 214G3 BD: 8/16/19 BW: 72 WW: 711 Mytty In Focus (Countess 906) JRI Marshall 214X2 JRI Ms Black Secret 214U88 (JRI Ms 214R78) JRI Optimizer 148A24 (JRI Ms 148Y44) JRI Ms Over Abundance 214E3 JRI Ms Copper Top 214W3 (JRI Ms 214S2) Oh man, you talk about a flat beautiful first-calf heifer with an awesome teat and udder system (98 teat/udder score). URI Ms Making Waves 214G3 had the misfortune of los-ing her first baby prematurely but I can tell you, Ms Making Waves flat knows how to raise babies as Judd Ranch grafted a baby on her and he pounded the 205-day weight scales at 742 pounds. Ms Making Waves's big-time producing ability comes as no surp