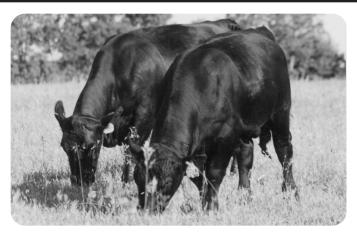

aughter JRI Ms Paisley 68H540 sold in last year's female sale as Lot 44 with a ripping 719# 205-day weight and bar none, Paisley might have been my top pick of the entire fall open heifer offering. Ms Perfecta's awesome producing ability and Dam of Merit honors come as no surprise as her dam 68X34 and grandmas' 68T84 & 68E64 are members of that Judd Ranch honored Dam of Merit sorority. 2022 EPDs: CED 10; BW 0.9; WW 65; YW 94; MK 24; TM 56 & FPI 73.19.

■ Pasture exposed to JRI Real McCoy 270E23 (1400988). Examined safe in calf to Real McCoy for an estimated middle of Oct. baby. This mating offers you double-bred Dam of Merit/Dam of Distinction genetics as Real McCoy nursed a fertility-plus/calf raising machine 8-year-old Dam of Distinction honored mama. Guaranteed homozygous polled baby!



JR Second Calf Heifer with Her Beef Machine Bull Calf

# **139** JRI Ms Shortcake 230C31

 Homo. Black Homo. Polled (68.8%) Balancer

 1349394
 Tattoo: 230C31
 BD: 8/30/15
 BW: 76
 WW: 622

JRI Secret Instinct 254U83 (JRI Ms 254N72) JRI Secret Sensation 140A43 JRI Ms Maxxed Out 140W32 (JRI Ms 140P52) Morgans Direction 1119901 (Barbie 9901)

JRI Ms Half N Half 230T2

JRI Ms Rosa 230R7 (JRI Ms 230K6)

Mercy, you talk about a money in the bank proven producer. JRI Ms Shortcake 230C31 has been honored as a Dam of Merit female in every year of eligibility ('20 & '21) and take it to the bank, Ms Shortcake will be honored as a 2022 Dam of Merit female when those honors are released. Ms Shortcake's first baby JRI Progressor 230E41 sold in the 2019 bull sale for \$11,250 and the meat machine post