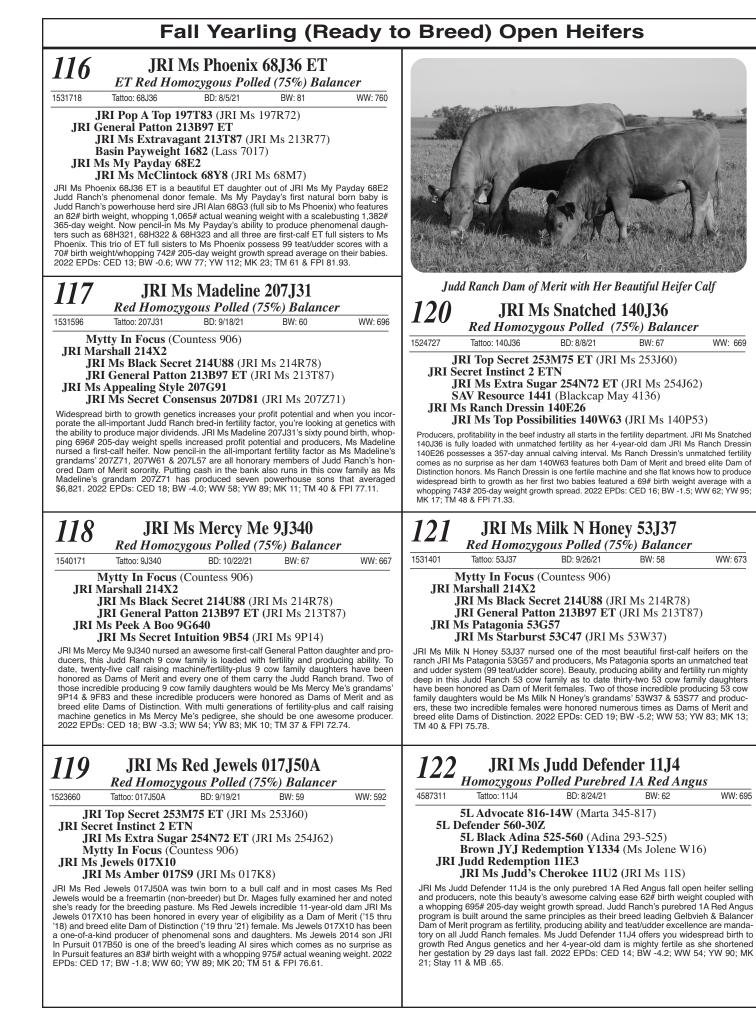

Judd Ranch First Calf Heifer & Note Her Powerhouse Bull Calf

| 27      |                                                                                                                  | Peppermin<br>gous Polled (8                                                                | nt 140H42<br>81.3%) Gelbvie             | e <b>h</b> |
|---------|------------------------------------------------------------------------------------------------------------------|--------------------------------------------------------------------------------------------|-----------------------------------------|------------|
| 1494041 | Tattoo: 140H42                                                                                                   | BD: 8/25/20                                                                                | BW: 85                                  | WW: 720    |
| -       | JRI Pop A Top 19<br>General Patton 2<br>JRI Ms Extravag<br>JRI Marshall 214<br>Ms Margaret Tha<br>JRI Ms Sugar N | <b>13B97 ÈT</b><br>gant <b>213T87</b> (JF<br><b>4X2</b> (JRI Ms 21<br>atcher <b>140E32</b> | RI Ms 213R77)<br>4U88)<br>JRI Ms 140W32 | 2)         |

Wow, look at the awesome birth to growth spread on this gorgeous General Patton daughter. JRI Ms Peppermint 140H42's awesome 85# birth weight, whopping 720# 205-day weight growth spread comes as no surprise as her second-calf mama JRI Ms Margaret Thatcher 140E32 flat knows how to raise babies. Judd Ranch retained Ms Margaret Thatcher's first baby JRI Ms Princess Angel 140G320 (full sister to Ms Peppermint) and Ms Princess Angel possesses a 99 teat/ udder score and her first baby features a calving ease 75# birth weight with a whopping 730# 205-day weight. Fertility and big-time producing ability run mighty deep in Ms Peppermint's pedigree as her grandams' ducing ability run mighty deep in Ms Peppermint's pedigree as her grandams' 140C32, 140W32, 140P52, 140G42, and 140D4 are all honored members of that elite Judd Ranch Dam of Merit sorority. You can check out a photo on page 19 (above Lot 70) of Ms Peppermint's Dam of Merit grandam 140C32 and take special note of her scalebusting 996# actual weaning weight bull calf at side. 2022 EPDS: CED 15; BW -1.1; WW 72; YW 108; MK 19; TM 55 & FPI 78.87.