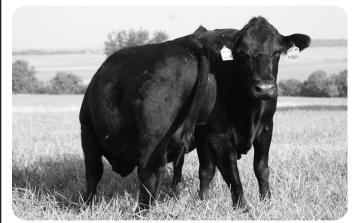

Al'ed to SAV Rainfall 6846 (18578963) on 5-6, then pasture exposed to JRI Real McCoy 270E23 (1400988). Examined safe to her Al date. Due February 14 to Rainfall. The Rainfall progeny are truly fabulous and it comes as no surprise that Rainfall is one of the top selling calving ease AI sires in the Angus breed. Oh, I might add, the first Rainfall sons at Judd Ranch sold in the spring bull sale and the calving ease/ meat machines averaged \$7,313. Guaranteed black, homozygous polled baby!

Judd Ranch Mama Photographed at 8 Years of Age