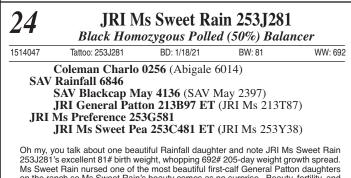

Ms Sweet Rain nursed one of the most beautiful first-calf General Patton daughters on the ranch so Ms Sweet Rain's beauty comes as no surprise. Beauty, fertility, and producing ability runs mighty deep in Ms Sweet Rain's pedigree as her grandams' 253W28, 253L71, and 253F61 are all members of the elite Judd Ranch honored Dam of Merit Cub. If you study Gelbvieh genetics, you'll note Ms Sweet Rain's honored ored Dam of Merit grandam 253W28 posted throughout the catalog as 253W28 is the incredible dam of Judd Ranch's calving ease/ powerhouse herd sire JRI Prescribed Remedy 253E28. Ms Sweet Rain offers you the breed leading combo of Gelbvieh and Angus Balancer genetics. 2022 EPDS: CED 15; BW -1.9; WW 67; YW 104; MK 18; TM 51 & FPI 79.97.

Pasture exposed to JRI Real McCoy 270E23 (1400988). Examined safe in calf to Real McCoy for an estimated early to mid-March baby. Make sure to look up Real McCoy on sale day as he'll be displayed in the herd sire headquarters and the calving ease/ meatwagon posted an actual 1,105# weaning weight off his 8-year-old Dam of Distinction honored dam. Guaranteed homozygous polled baby!