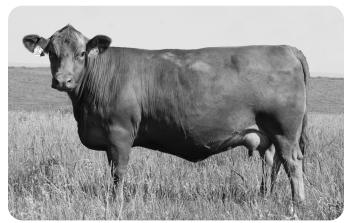

256# 365-day weight and the meatwagon posted a 6# ADG. Ms S. I.'s '21 son JRI CEO 9J46 will sell in the spring bull sale and producers, this meatwagon features an 80# birth weight with a scalebusting 1,298# 365-day weight. 2022 EPDs: CED 13; BW 0.4; WW 62; YW 99; MK 13; TM 44 & FPI 70.46.

Pasture exposed to JRI Real McCoy 270E23 (1400988). Examined safe in calf to Real McCoy for an estimated late Nov. baby. JRI Ms S. I. 9A46 has been a calf raising machine/money in the bank producer at Judd Ranch and she's already proven that just one on her babies will pay for her. This mating to Real McCoy should be incredible as Real McCoy posted a scalebusting 1,105# actual weaning weight off his 8-year-old Dam of Distinction honored dam. Guaranteed homozygous polled baby!

WW: 714

WW: 689

WW: 555



Judd Ranch 35 Cow Family Daughter

# 135 JRI Ms Impressive 140D47 ET

ET Black Homozygous Polled Purebred1370182Tattoo: 140D47BD: 8/16/16BW: 86JRI Top Secret 253M75 ET (JRI Ms 253J60)JRI Secret Instinct 254U83JRI Ms Extra Sugar 254N72 ET (JRI Ms 254J62)JRI Cherokee Canyon 176S72 (JRI Ms 176P6)JRI Ms Maxxed Out 140W32JRI Ms Molly 140P52 (JRI Ms 140K52)

Whoa Nelly, check out the incredible resume on JRI Impressive 140D47 ET, a beautiful fourth-calf Secret Instinct daughter. Ms Impressive was honored as a 2021 Dam of Merit female in her first year of eligibility and take it to the bank, she'll be a 2022 Dam of Merit when the 2022 awards are released. Ms Impressive's first three babies were all incredible heifer calves and producers, the trio featured a calving ease 77# birth weight average