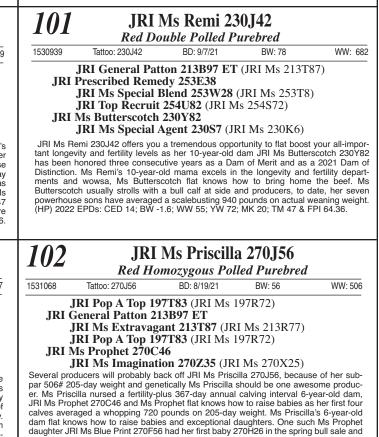

1501019

1510845

JRI Ms Goldie Hawn 9H356 ET is an ET daughter out of JRI Ms Sweet Adeline 9X25, Judd Ranch's incredible calf raising machine 11-year-old donor female. Calf raising machine best describes Ms Sweet Adeline as producers, her 6 natural born sons have averaged a scalebusting 976 pounds on actual weaning weight. Putting cash in the bank is also a common occurrence for Ms Sweet Adeline as her first natural born son JRI Triple Threat 9B45 sold for \$11,000 and her last natural born son JRI Essentials 9G350 sold for \$7,000 in the 2021 bull sale. Fertility is also part of "The Complete Package" as Ms Sweet Adeline possesses a fertility-plus 372-day annual calving interval and I can tell you that 11-year-old donor females with 372-day calving intervals are truly remarkable. Rest assured, the fertility runs mighty deep as Ms Goldie Hawn's randams' 9M95 and 9B7 are honored Dam of Merit females. (HP) 2022 EPDS: CED 12; BW -0.5; WW 59; YW 90; MK 13; TM 42 & FPI 65.50.

Al'ed to JRI Trade Secret 253G486 (1448148) on 5-14, then pasture exposed to JRI Marshall 214X2 (1152366). Examined safe to her Al date. Due February 22 to Trade Secret. Trade Secret is one of the most widely used Al sires in the breed and this calvg ease "heifer bull" is producing sale topping progeny clear across the country. Guaranteed polled purebred baby!