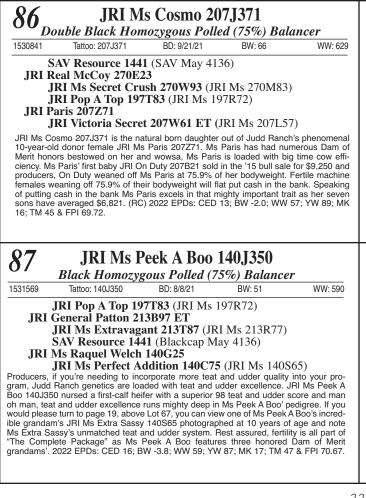

# JRI Ms Raincheck 254J294

Black Homozygous Polled (37.5%) Balancer

BD: 2/7/21 1510748 Tattoo: 254J294

Rito 707 of Ideal 3407 7075 (Ideal 3407) SAV Resource 1441 SAV Blackcap May 4136 (SAV May 2397) JRI In Pursuit 017B50 (JRI Ms 017X10)

JRI Ms Honeysuckle 254E94 JRI Ms Secret Alliance 254B84 (JRI Ms 254W74)

JRI Ms Raincheck 254J294 nursed 4-year-old In Pursuit daughter JRI Ms Honey Suckle 254E94 who flat knows how to raise awesome progeny and has a beau-tiful teat and udder (99 teat/udder score). Ms Honey Suckle is nursing her first son this spring and the calving ease/ meat machine features a calving ease 82# birth weight with a whopping 753# 205-day weight. Now pencil-in Ms Honey Suckle's ability to raise awesome daughters such as JRI Ms Onederful 254H394. Ms Onederful calved with the spring first-calf heifers and her awesome heifer calf features a calving ease deluxe 65# birth weight with a whopping 712# 205-day weight. Oh, I might add that Ms Onederful possesses a beautiful 99 teat/ udder score like Ms Honey Suckle. Ms Raincheck should be a fabulous producer like her first-calf mama and rest assured, the fertility is bred-in as Ms Raincheck's grandams' 254R64 and 254L53 are members of the elite honored Judd Ranch Dam of Merit sorority. 2022 EPDS: CED 12; BW -0.6; WW 68; YW 108; MK 15; TM 40.8, EPI 75.10. TM 49 & FPI 75.19.

Al'ed to JRI Marshall 214X2 (1152366) on 4-20, then pasture exposed to JRI Pop A Top 2 ETN (1391327). Examined safe to her Al date. Due January 27 to Marshall. Producers, Marshall will soon be 13 years of age and he'll be on dis-play at the sale and you'd probably guess his age at 4 or 5 years as he's one awesome beef specimen. Guaranteed homozygous polled baby!