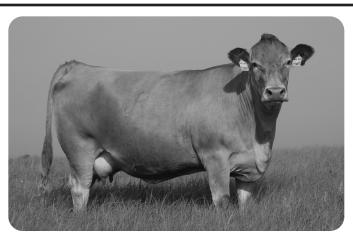

Whopping 929# Actual Weaning Weight Average on Her 5 Sons

JRI Ms Sugar N Spice 706J343 ET

ET Black Homozygous Polled Purebred Tattoo: 706J343 BD: 2/27/21 BW: 76

WW: 618

WW 629

JRI Top Secret 253M75 ET (JRI Ms 253J60) JRI Secret Instinct 254U83 JRI Ms Extra Sugar 254N72 ET (JRI Ms 254J62) JRI Top Secret 253M75 ET (JRI Ms 253J60) JRI Ms Barbara 706X34 ET BABR 7069T (Hot Damn 31L)

Wow, check out the resume on this gorgeous black, homozygous polled purebred Secret Instinct bred heifer. JRI Ms Sugar N Spice 706J343 ET is an ET daughter out of JRI Ms Barbara 706X34 ET, Judd Ranch's sensational 12-year-old donor female. Ms Barbara flat knows how to raise babies as her 2021 natural born son JRI Prestigious 706J44 pounded the 205-day weight scales at 907 pounds and I remind you, 11-year-old females producing scalebusting 907# 205-day weight babies will flat put cash in the bank. Speaking of putting cash in the bank, Ms Barbara's thirteen nat-ural and ET powerhouse sons have averaged \$6,769. Turn to page 23 (above Lot 94) and you can view a photograph of Ms Barbara's ET full sister JRI Ms Brandi 706X33 ET and note Ms Brandi's superb teat/ udder system. (RC) 2022 EPDS: CED 15; BW - 1.8; WW 59; YW 85; MK 15; TM 44 & FPI 71.10.