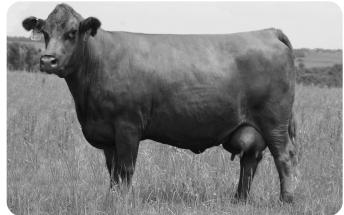

# 10 JRI Ms Social Graces 253J48

Black Double Polled Purebred

1510076

Tattoo: 253J48 BD: 1/26/21 BW: 66 WW: 632

**JRI Top Secret 253M75 ET** (JRI Ms 253J60)

- JRI Secret Instinct 2 ETN JRI Ms Extra Sugar 254N72 ET (JRI Ms 254J62) JRI General Patton 213B97 ET (JRI Ms 213T87)
- JRI Ms Patina 253D38

JRI Ms Special Blend 253W28 (JRI Ms 253T8)

If you study Gelbvieh genetics, you'll soon note JRI Ms 20010 253J48 as a full sister to the ever-popular AI sire JRI Sustainabull 253F48. Sustainabull and Ms Social Graces' 5-year-old dam JRI Ms Patina 253D38 also happens to be one of Judd Ranch's elite donor females and phenotypically...Ms Patina is unmatched in the breed. Ms Patina flat produces incredible sons and daughters. Two such first-calf daughters of Ms Patina would be JRI Ms Sweetheart 253G480 and JRI Ms Sweet Caroline 253G483 ET (both full sisters to Ms Social Graces). And producers, these full sisters to Ms Social Graces posted 700 pound-plus 205-day weights on their first babies and both exhibit awesome teat/ udder systems. Ms Patina's unbelievable producing ability comes as no surprise as Ms Patina would be a full sister to Judd Ranch's calving ease/ powerhouse herd sire JRI Prescribed Remedy 253E38. (HP) 2022 EPDS: CED 17; BW -3.2; WW 59; YW 90; MK 19; TM 48 & FPI 73.86.

Pasture exposed to JRI Real McCoy 270E23 (1400988). Examined safe in calf to Real McCoy for an estimated late February/ early March baby. The Real McCoy progeny are mighty impressive which comes as no surprise as Real McCoy posted a scalebusting 1,105# actual weaning weight off his 8-year-old Dam of Distinction dam. Guaranteed polled baby!