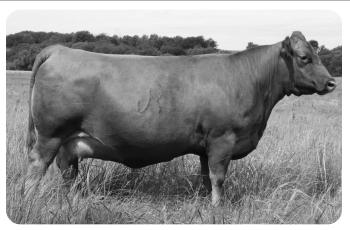

# 10 JRI Ms Social Graces 253J48

Black Double Polled Purebred

1510076

Tattoo: 253J48 BD: 1/26/21 BW: 66 WW: 632

**JRI Top Secret 253M75 ET** (JRI Ms 253J60)

- JRI Secret Instinct 2 ETN JRI Ms Extra Sugar 254N72 ET (JRI Ms 254J62) JRI General Patton 213B97 ET (JRI Ms 213T87)
- JRI Ms Patina 253D38

JRI Ms Special Blend 253W28 (JRI Ms 253T8)

If you study Gelbvieh genetics, you'll soon note JRI Ms 20010 253J48 as a full sister to the ever-popular AI sire JRI Sustainabull 253F48. Sustainabull and Ms Social Graces' 5-year-old dam JRI Ms Patina 253D38 also happens to be one of Judd Ranch's elite donor females and phenotypically...Ms Patina is unmatched in the breed. Ms Patina flat produces incredible sons and daughters. Two such first-calf daughters of Ms Patina would be JRI Ms Sweetheart 253G480 and JRI Ms Sweet Caroline 253G483 ET (both full sisters to Ms Social Graces). And producers, these full sisters to Ms Social Graces posted 700 pound-plus 205-day weights on their first babies and both exhibit awesome teat/ udder systems. Ms Patina's unbelievable producing ability comes as no surprise as Ms Patina would be a full sister to Judd Ranch's calving ease/ powerhouse herd sire JRI Prescribed Remedy 253E38. (HP) 2022 EPDS: CED 17; BW -3.2; WW 59; YW 90; MK 19; TM 48 & FPI 73.86.

Pasture exposed to JRI Real McCoy 270E23 (1400988). Examined safe in calf to Real McCoy for an estimated late February/ early March baby. The Real McCoy progeny are mighty impressive which comes as no surprise as Real McCoy posted a scalebusting 1,105# actual weaning weight off his 8-year-old Dam of Distinction dam. Guaranteed polled baby!