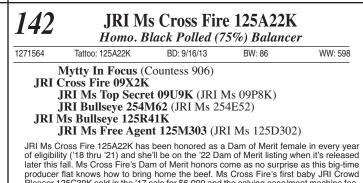

Oh man, you talk about one awesome homozygous polled purebred General Patton bred heifer and producers, Pistol Annie has big time donor potential written all over her. Turn to page 19 (above Lot 70) and you can check out a photo of Ms Pistol Annie's phenomenal donor dam JRI Ms Sugar N Spice140C32 photographed with JRI Porterhouse 140G42, her powerhouse 2019 bull calf. Porterhouse was retained as a Judd Ranch herd sire and the calving ease/ meatwagon posted the following incredible stats: 81# birth weight, whopping 996# actual weaning weight, scalebusting 1,302# 365-day weight, with a big ol' 16.1 square inch yearling ribeye. Ms Pistol Annie and Porterhouse's (full sib to Pistol Annie) phenomenal dam Ms Sugar N Spice has been honored as a Dam of Merit female in every year of eligibility. Ms Sugar N Spice's Dam of Merit honors come as no surprise as her dam 140W32 and grandams' 140P52, 140G42, and 140D4 are all members of the elite Judd Ranch honored Dam of Merit sorority. 2022 EPDS: CED 16; BW -2.0; WW 72; YW 104; MK 22; TM 58 & amp; FPI 78.98. Oh man, you talk about one awesome homozygous polled purebred General