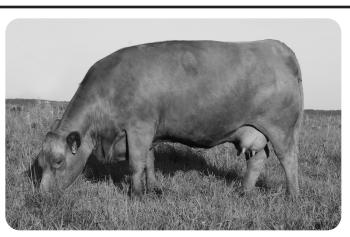

Oh man, you talk about one awesome homozygous polled purebred General Patton bred heifer and producers, Pistol Annie has big time donor potential written all over her. Turn to page 19 (above Lot 70) and you can check out a photo of Ms Pistol Annie's phenomenal donor dam JRI Ms Sugar N Spice140C32 photographed with JRI Porterhouse 140G42, her powerhouse 2019 bull calf. Porterhouse was retained as a Judd Ranch herd sire and the calving ease/ meatwagon posted the following incredible stats: 81# birth weight, whopping 996# actual weaning weight, scalebusting 1,302# 365-day weight, with a big ol' 16.1 square inch yearling ribeye. Ms Pistol Annie and Porterhouse's (full sib to Pistol Annie) phenomenal dam Ms Sugar N Spice has been honored as a Dam of Merit female in every year of eligibility. Ms Sugar N Spice's Dam of Merit honors come as no surprise as her dam 140W32 and grandams' 140P52, 140G42, and 140D4 are all members of the elite Judd Ranch honored Dam of Merit sorority. 2022 EPDS: CED 16; BW -2.0; WW 72; YW 104; MK 22; TM 58 & amp; FPI 78.98. Oh man, you talk about one awesome homozygous polled purebred General