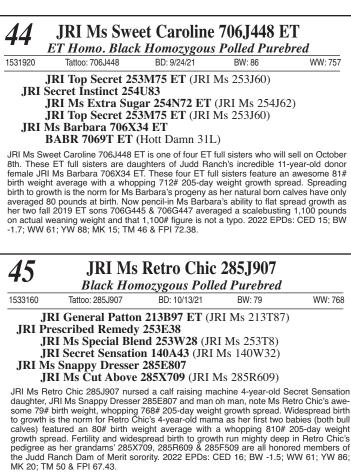

Whopping 929# Actual Weaning Weight Average on Her 5 Sons

JRI Ms Sugar N Spice 706J343 ET

ET Black Homozygous Polled Purebred Tattoo: 706J343 BD: 2/27/21 BW: 76

WW: 618

WW 629

JRI Top Secret 253M75 ET (JRI Ms 253J60) JRI Secret Instinct 254U83 JRI Ms Extra Sugar 254N72 ET (JRI Ms 254J62) JRI Top Secret 253M75 ET (JRI Ms 253J60) JRI Ms Barbara 706X34 ET BABR 7069T (Hot Damn 31L)

Wow, check out the resume on this gorgeous black, homozygous polled purebred Secret Instinct bred heifer. JRI Ms Sugar N Spice 706J343 ET is an ET daughter out of JRI Ms Barbara 706X34 ET, Judd Ranch's sensational 12-year-old donor female. Ms Barbara flat knows how to raise babies as her 2021 natural born son JRI Prestigious 706J44 pounded the 205-day weight scales at 907 pounds and I remind you, 11-year-old females producing scalebusting 907# 205-day weight babies will flat put cash in the bank. Speaking of putting cash in the bank, Ms Barbara's thirteen nat-ural and ET powerhouse sons have averaged \$6,769. Turn to page 23 (above Lot 94) and you can view a photograph of Ms Barbara's ET full sister JRI Ms Brandi 706X33 ET and note Ms Brandi's superb teat/ udder system. (RC) 2022 EPDS: CED 15; BW - 1.8; WW 59; YW 85; MK 15; TM 44 & FPI 71.10.

Al'ed to JRI Prescribed Remedy 253E38 (1386931) on 4-18, then pasture exposed to JRI Pop A Top 2 ETN (1391327). Examined safe in calf to her Al date. Due January 27 to Prescribed Remedy. The Prescribed Remedy progeny have been producer favorites in the bull and female sales which comes as no surprise as the Prescribed Remedy progeny are awesome and you bet, Prescribed Remedy features a Dam of Merit honored dam. Guaranteed homozygous polled purebred baby!