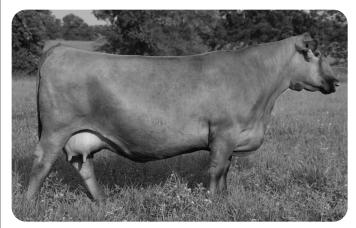

# JRI Ms Pistol Annie 140H429 ET

Ι

1501073

1492982

ET Red Homozygous Polled Purebred

Tattoo: 140H429 BD: 8/7/20 BW: 67 WW: 714

JRI Pop A Top 197T83 (JRI Ms 197R72) JRI General Patton 213B97 ET JRI Ms Extravagant 213T87 (JRI Ms 213R77) JRI Secret Component 285A393 (JRI Ms 285Y293) JRI Ms Sugar N Spice 140C32 JRI Ms Maxxed Out 140W32 (JRI Ms 140P52)

Oh man, you talk about one awesome homozygous polled purebred General Patton bred heifer and producers, Pistol Annie has big time donor potential written all over her. Turn to page 19 (above Lot 70) and you can check out a photo of Ms Pistol Annie's phenomenal donor dam JRI Ms Sugar N Spice140C32 photographed with JRI Porterhouse 140G42, her powerhouse 2019 bull calf. Porterhouse was retained as a Judd Ranch herd sire and the calving ease/ meatwagon posted the following incredible stats: 81# birth weight, whopping 996# actual weaning weight, scalebusting 1,302# 365-day weight, with a big ol' 16.1 square inch yearling ribeye. Ms Pistol Annie and Porterhouse's (full sib to Pistol Annie) phenomenal dam Ms Sugar N Spice has been honored as a Dam of Merit female in every year of eligibility. Ms Sugar N Spice's Dam of Merit honors come as no surprise as her dam 140W32 and grandams' 140P52, 140G42, and 140D4 are all members of the elite Judd Ranch honored Dam of Merit sorority. 2022 EPDS: CED 16; BW -2.0; WW 72; YW 104; MK 22; TM 58 & amp; FPI 78.98. Oh man, you talk about one awesome homozygous polled purebred General