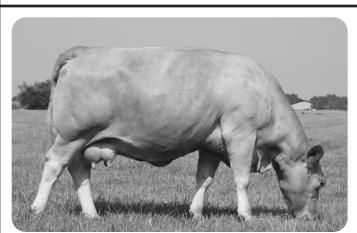

Whopping 929# Actual Weaning Weight Average on Her 5 Sons

JRI Ms Sugar N Spice 706J343 ET

ET Black Homozygous Polled Purebred Tattoo: 706J343 BD: 2/27/21 BW: 76

WW: 618

WW 629

JRI Top Secret 253M75 ET (JRI Ms 253J60) JRI Secret Instinct 254U83 JRI Ms Extra Sugar 254N72 ET (JRI Ms 254J62) JRI Top Secret 253M75 ET (JRI Ms 253J60) JRI Ms Barbara 706X34 ET BABR 7069T (Hot Damn 31L)

Wow, check out the resume on this gorgeous black, homozygous polled purebred Secret Instinct bred heifer. JRI Ms Sugar N Spice 706J343 ET is an ET daughter out of JRI Ms Barbara 706X34 ET, Judd Ranch's sensational 12-year-old donor female. Ms Barbara flat knows how to raise babies as her 2021 natural born son JRI Prestigious 706J44 pounded the 205-day weight scales at 907 pounds and I remind you, 11-year-old females producing scalebusting 907# 205-day weight babies will flat put cash in the bank. Speaking of putting cash in the bank, Ms Barbara's thirteen nat-ural and ET powerhouse sons have averaged \$6,769. Turn to page 23 (above Lot 94) and you can view a photograph of Ms Barbara's ET full sister JRI Ms Brandi 706X33 ET and note Ms Brandi's superb teat/ udder system. (RC) 2022 EPDS: CED 15; BW - 1.8; WW 59; YW 85; MK 15; TM 44 & FPI 71.10.